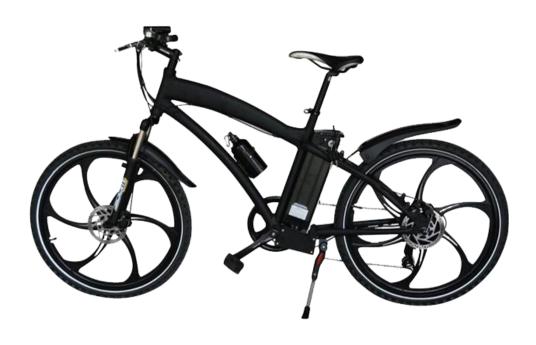

• Packing size: 155x25x78cm

• N.W./G.W.:25KGS/30KGS

• Loading capacity: 120kgs

• Container loads: 93pcs/20'GP; 226pcs/40'HQ

Motor:500W integrated wheel motor

• Battery: 48V 13AH lithium battery

• Charger: 48V 2A 110-220V

• Display: LCD display

• Light: LED Light for Front

• Tire: 26"x1.95 Tire

• Brake: Disc brake for front & Rear

• Derailleurs: Seven speed Shimano gear shift

• Front fork: Aluminum alloy with hydraulic suspension

• Handle bar and stem: Aluminum alloy

Max speed:25km-32km/H

• Driving mode: PAS&Throttle

• Driving distance: approx 45-70km

• Packing size: 155x25x78cm

• N.W./G.W.:25KGS/30KGS

• Loading capacity: 120kgs

Container loads: 93pcs/20'GP; 226pcs/40'HQ