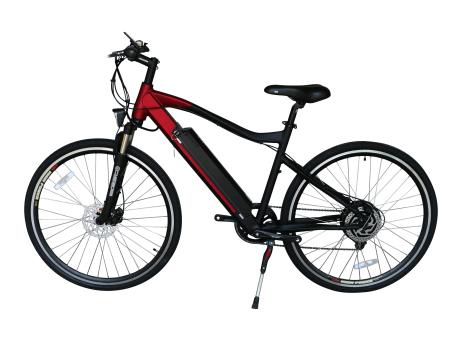

## **HP-04**

• Motor:500W motor

• Battery: 48V 13AH lithium battery

• Charger: 48V 2A 110-220V

• Display: LCD display

• Light: LED Light for Front

• Tire: 700Cx40C Tire

• Brake: Disc brake for front & Rear

• Derailleurs: Seven speed Shimano gear shift

• Front fork: Aluminum alloy with hydraulic suspension

• Handle bar and stem: Aluminum alloy

• Max speed:25km-32km/H

• Driving mode: PAS&Throttle

• Driving distance: approx 45-70km

• Packing size: 173x26x90cm

• N.W./G.W.:25KGS/30KGS

• Loading capacity: 120kgs

• Container loads: 70pcs/20'GP; 170pcs/40'HQ