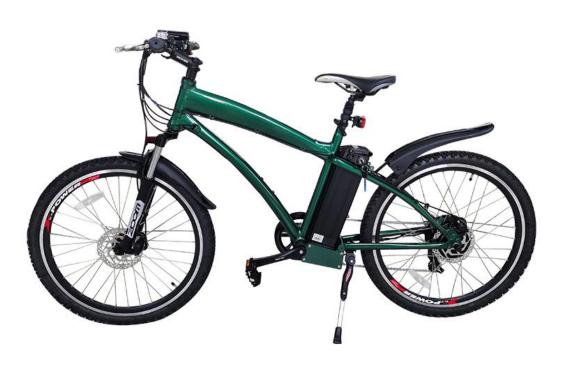

## HP-E004

Motor:500W hub motor

• Battery: 48V 13AH lithium battery

• Charger: 48V 2A 110-220V

• Display: LCD display

• Light: LED Light for Front

• Tire: 26"x1.95 Tire

• Brake: Disc brake for front & Rear

• Derailleurs: Seven speed Shimano gear shift

• Front fork: Aluminum alloy with hydraulic suspension

• Handle bar and stem: Aluminum alloy

• Max speed:25km-32km/H

• Driving mode: PAS&Throttle

• Driving distance: approx 45-70km

• Packing size: 155x25x78cm

• N.W./G.W.:25KGS/30KGS

• Loading capacity: 120kgs

• Container loads: 93pcs/20'GP; 226pcs/40'HQ

Motor:500W integrated wheel motor

• Battery: 48V 13AH lithium battery

• Charger: 48V 2A 110-220V