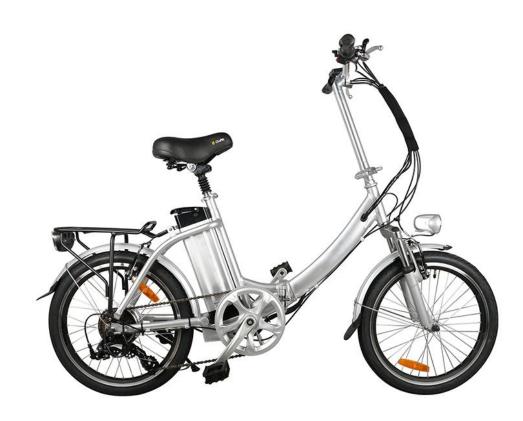

• Frame:Aluminum alloy

Motor:500W hub motor

• Battery: 48V 10.4Ah lithium battery

• Charger: 48V 2A 110-220V

• Display: LCD display

• Light: LED Light for Front&Rear battery light

● Tire: 20"×1.75 Tire

• Brake: Disc brake for front & Rear

• Derailleurs: Seven speed Shimano gear shift

• Front fork: Aluminum alloy

• Seat post: Aluminum alloy with suspension

• Handle bar and stem: Aluminum alloy

Max speed:25km-32km/H

• Driving mode: PAS&Throttle

• Driving distance: Approx 45-70km

• Packing size: 135×25×65cm

• N.W./G.W.:30KGS/35KGS

• Loading capacity: 120kgs

Container loads: 100pcs/20'GP; 260pcs/40'HQ

• Frame:Aluminum alloy

Motor:250W hub motor

• Battery: 36V,12AH lithium battery