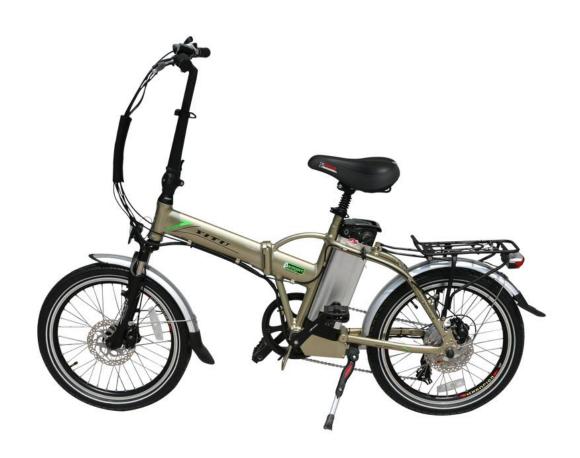

Motor:250W hub motor

• Battery: 36V,10AH lithium battery

• Charger: 36V 2A 110-220V

• Display: LED display

• Light: LED Light for Front&Rear battery light

• Tire: 20"\*1.75 Tire

• Brake: Disc brake for front & Rear

• Derailleurs: Seven speed Shimano gear shift

• Front fork: Aluminum alloy with hydraulic suspension

• Seat post: Aluminum alloy

• Handle bar and stem: Aluminum alloy

• Max speed:25km-32km/H

• Driving mode: PAS&Throttle

• Driving distance: Approx 45km

Packing size: 147\*24\*76cm

• N.W./G.W.:25KGS/30KGS

• Loading capacity: 120kgs

• Container loads: 100pcs/20'GP; 260pcs/40'HQ