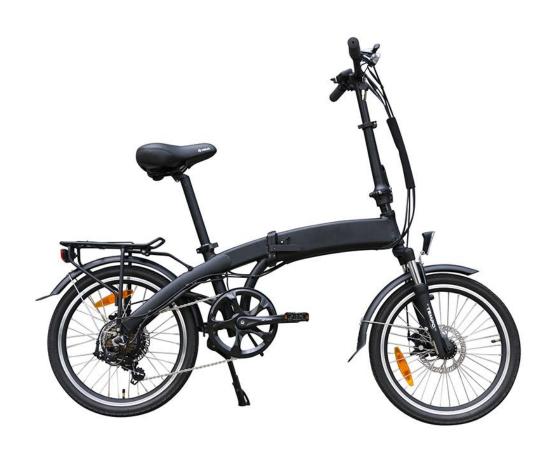

• Charger: 36V 2A 110-220V

• Display: LED display

• Light: LED Light for Front&Rear battery light

• Tire: 20"\*1.75 Tire

• Brake: V brake for front & Rear

• Derailleurs: Seven speed Shimano gear shift

• Front fork: Aluminum alloy with hydraulic suspension

• Seat post: Aluminum alloy with suspension

• Handle bar and stem: Aluminum alloy

• Max speed:25km-32km/H

• Driving mode: PAS&Throttle

• Driving distance: Approx 45km

Packing size: 147\*24\*76cm

• N.W./G.W.:25KGS/30KGS

• Loading capacity: 120kgs

• Container loads: 100pcs/20'GP; 260pcs/40'HQ