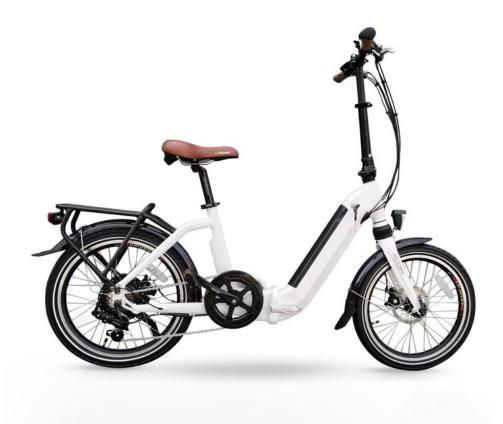

• Frame:Aluminum alloy

Motor:500W hub motor

• Battery: 48V 10.4Ah lithium battery

• Charger: 48V 2A 110-220V

• Display: LCD display

• Light: LED Light for Front&Rear battery light

● Tire: 20"×1.75 Tire

• Brake: Disc brake for front & Rear

• Derailleurs: Seven speed Shimano gear shift

• Front fork: Aluminum alloy

• Seat post: Aluminum alloy with suspension

• Handle bar and stem: Aluminum alloy

Max speed:25km-32km/H

• Driving mode: PAS&Throttle

• Driving distance: Approx 45-70km

• Packing size: 135×25×65cm

• N.W./G.W.:30KGS/35KGS

• Loading capacity: 120kgs

Container loads: 100pcs/20'GP; 260pcs/40'HQ

• Frame:Aluminum alloy

Motor:250W hub motor

• Battery: 36V,12AH lithium battery