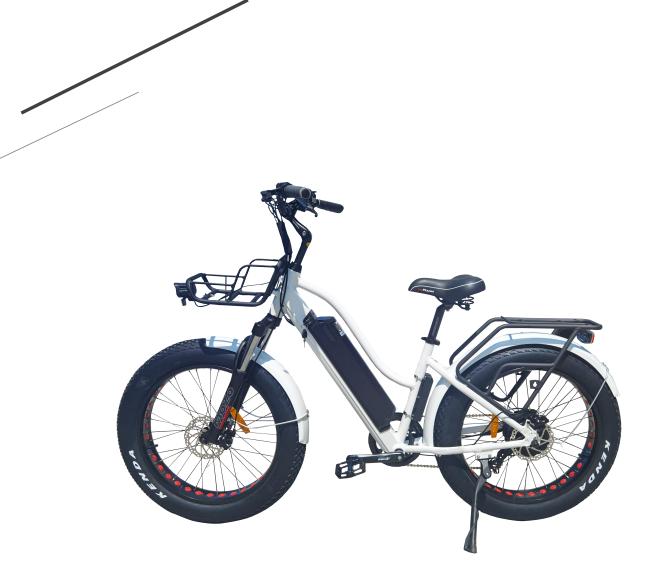

#### Puma S

- Motor:500W/750W hub motor
- Battery: 48V 14AH lithium battery (Sumsung cells)
- Display: LCD display
- Light: LED Light for Front
- Tire: 20"×4.0 Kenda Tire
- Brake: Disc brake for front & Rear
- Derailleurs: 7 speed Shimano gear shift
- Front fork: Aluminum alloy with hydraulic suspension
- Seat post: Aluminum alloy with suspension
- Handle bar and stem: Aluminum alloy
- Max speed:25km-32km/H(can be faster without limit)
- Driving mode: PAS&Throttle
- Driving distance: approx 45-70km
- Packing size: 159×28×78cm
- N.W./G.W.:35KGS/40KGS
- Loading capacity: 150kgs
- Container loads: 80pcs/20'GP; 165pcs/40'HQ