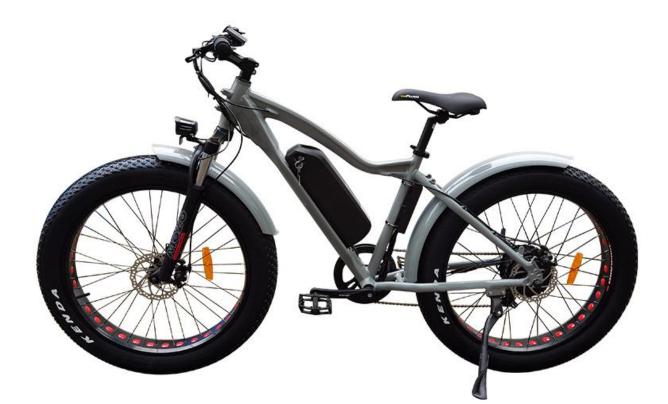

# Fat tire electric bike

- Motor:500W Bafang Dual motors(Front and Rear)
- 3 mode switchover button(front & rear & both motor working)
- Battery: 48V 17.5AH lithium battery (samsung cells)
- Display: SW-LCD-U screen (with USB port)
- Light: LED Light for Front (24w)& Rear(8w), connected to the battery
- Tire: 20"×4.0 KENDA Tire
- Brake: Shimano Front&Rear disc brake
- Derailleurs: Seven speed Shimano gear shift
- Front fork: Aluminum alloy Hydraulic suspension
- Rear suspension: Hydraulic&Spring
- Self moulding-made saddle
- Rear foot supporter
- Handle bar and stem: Aluminum alloy
- Max speed:25km-32km/H
- Driving mode: PAS&Throttle
- Driving distance: Approx 120km
- Packing size:160×27×85cm
- N.W./G.W.:35KGS/40KGS
- Loading capacity: 150kgs
- Container loads: 85pcs/20'GP; 160pcs/40'HQ