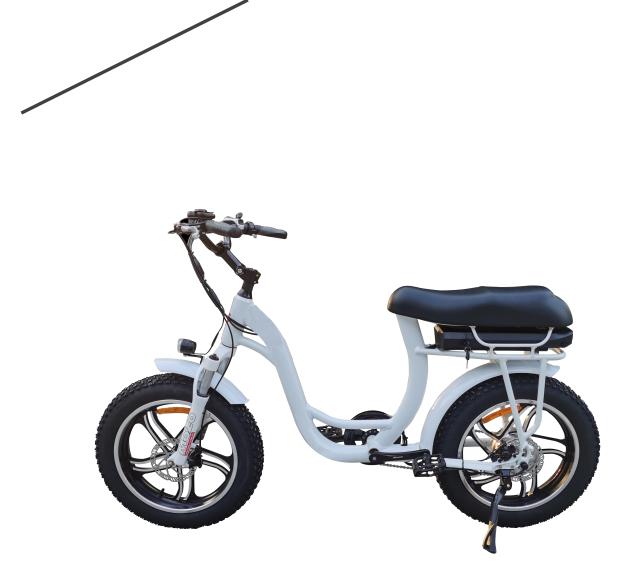

- Motor:500W integrated wheel motor
- Battery: 48V 13AH lithium battery
- Charger: 48V 2A 110-220V
- Display: LCD display
- Light: LED Light for Front and battery light for rear
- Tire: 20"×4.0 KENDA Tire
- Brake: Disc brake for front & Rear
- Derailleurs: Seven speed Shimano gear shift
- Front fork: Aluminum alloy
- Rear suspension: hydraulic suspension
- Handle bar and stem: Aluminum alloy
- Max speed:25km-32km/H(can be faster without limit)
- Driving mode: PAS&Throttle
- Driving distance: approx 45-70km
- Packing size: 160×27×85cm
- N.W./G.W.:35KGS/40KGS
- Loading capacity: 150kgs
- Container loads: 80pcs/20'GP; 165pcs/40'HQ