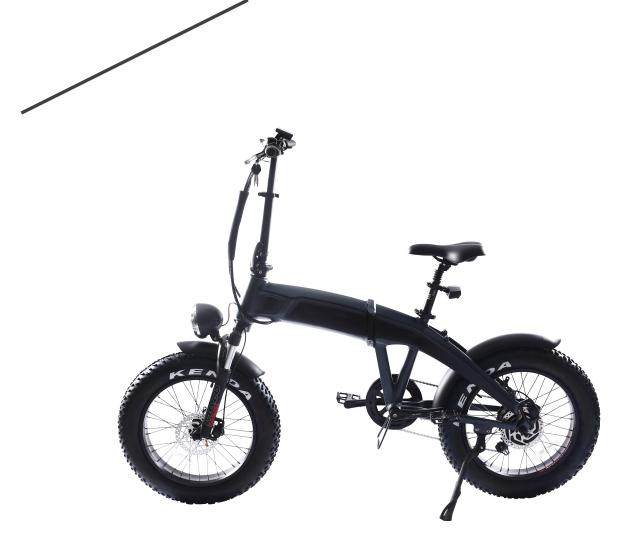

- Motor: 500W hub motor
- Battery: 48V 15.6AH lithium battery
- Display: LCD display
- Light: LED Light for Front and battery light for rear
- Tire: 20"×4.0 KENDA Tire
- Brake: Disc brake for front & Rear
- Derailleurs: Seven speed Shimano gear shift & shimano flywheel
- Front fork: Aluminum alloy Hydraulic suspension
- Seat post: Aluminum alloy seat post with suspension
- Handle bar and stem: Aluminum alloy
- Max speed:25km-32km/H
- Driving mode: PAS&Throttle
- Driving distance: Approx 45-70km
- Packing size:160×27×85cm
- N.W./G.W.:35KGS/40KGS
- Loading capacity: 120kgs
- Container loads: 90pcs/20'GP; 220pcs/40'HQ

## HP-FB01

- Frame: Aluminum alloy
- Motor: 500W hub motor
- Battery: 48V 15.6AH lithium battery
- Display: LCD display
- Light: LED Light for Front&Rear battery light
- Tire: 20"×4.0 Kenda Tire
- Brake: Disc brake for front & Rear
- Derailleurs: Seven speed Shimano gear shift
- Front fork: Aluminum alloy
- Seat post: Aluminum alloy with suspension
- Handle bar and stem: Aluminum alloy
- Max speed:25km-32km/H
- Driving mode: PAS&Throttle
- Driving distance: approx 45-70km
- Packing size: 155×28×80cm
- Loading capacity: 120kgs
- Container loads: 90pcs/20'GP; 220pcs/40'HQ