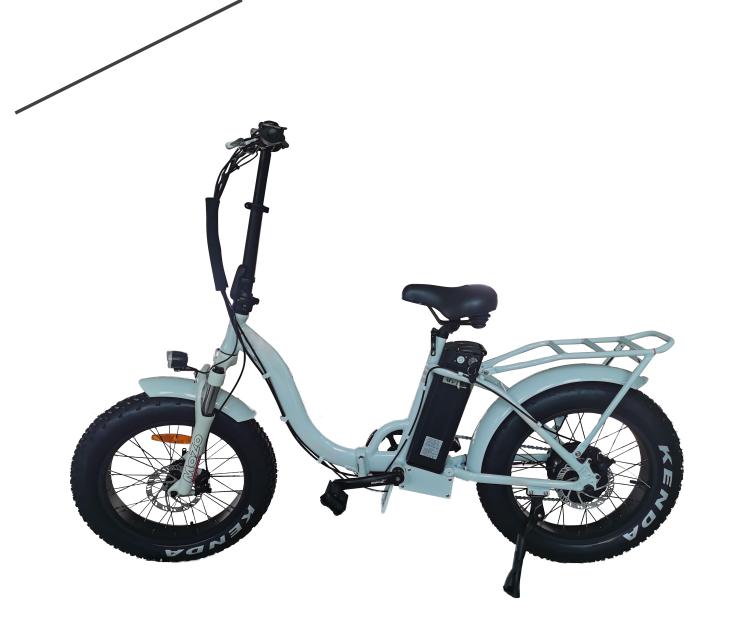

## HP-FB01

- Frame: Aluminum alloy
- Motor: 500W hub motor
- Battery: 48V 15.6AH lithium battery
- Display: LCD display
- Light: LED Light for Front&Rear battery light
- Tire: 20"×4.0 Kenda Tire
- Brake: Disc brake for front & Rear
- Derailleurs: Seven speed Shimano gear shift
- Front fork: Aluminum alloy
- Seat post: Aluminum alloy with suspension
- Handle bar and stem: Aluminum alloy
- Max speed:25km-32km/H
- Driving mode: PAS&Throttle
- Driving distance: approx 45-70km
- Packing size: 155×28×80cm
- Loading capacity: 120kgs
- Container loads: 90pcs/20'GP; 220pcs/40'HQ