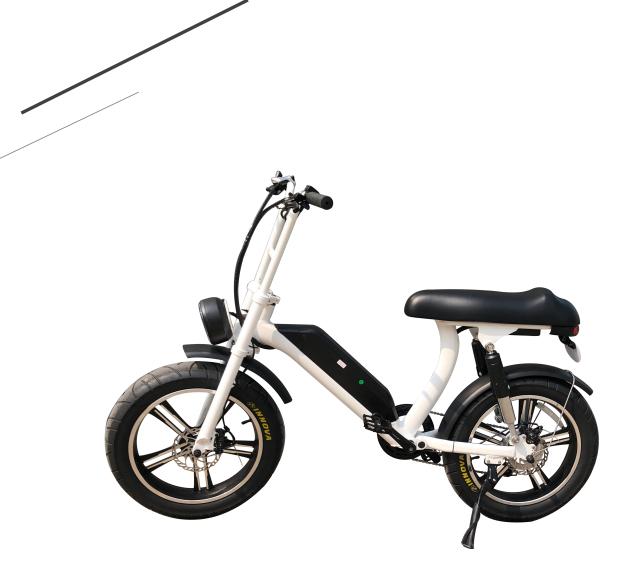

- FB-07
- Motor:500W motor
- Battery: 48V 13AH lithium battery
- Charger: 48V 2A 110-220V
- Display: LCD display
- Light: LED Light for Front and battery light for rear
- Tire: 20"×4.0 KENDA Tire
- Brake: Disc brake for front & Rear
- Derailleurs: Seven speed Shimano gear shift
- Front fork: Aluminum alloy
- Handle bar and stem: Aluminum alloy
- Max speed:25km-32km/H(can be faster without limit)
- Driving mode: PAS&Throttle
- Driving distance: approx 45km
- Packing size: 160\*27\*85cm
- N.W./G.W.:35KGS/40KGS
- Loading capacity: 150kgs
- Container loads: 80pcs/20'GP; 165pcs/40'HQ

- Motor:500W integrated wheel motor
- Battery: 48V 13AH lithium battery
- Charger: 48V 2A 110-220V
- Display: LCD display
- Light: LED Light for Front and battery light for rear
- Tire: 20"×4.0 KENDA Tire
- Brake: Disc brake for front & Rear
- Derailleurs: Seven speed Shimano gear shift
- Front fork: Aluminum alloy
- Rear suspension: hydraulic suspension
- Handle bar and stem: Aluminum alloy
- Max speed:25km-32km/H(can be faster without limit)
- Driving mode: PAS&Throttle
- Driving distance: approx 45-70km
- Packing size: 160×27×85cm
- N.W./G.W.:35KGS/40KGS
- Loading capacity: 150kgs
- Container loads: 80pcs/20'GP; 165pcs/40'HQ