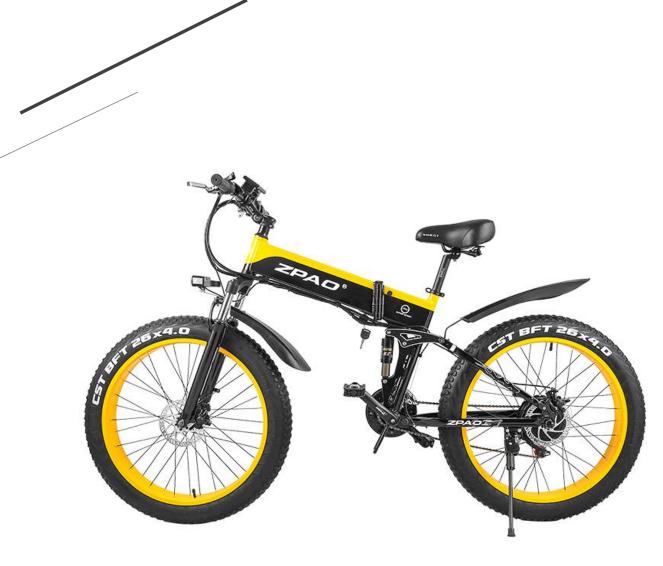

## HP-011

- Frame: Aluminum alloy
- Motor:500W hub motor
- Battery: 48V 12.8AH lithium battery
- Charger: 48V 2A 110-220V
- Display: LCD display
- Light: LED Light for Front
- Tire: 26"x4.0 KENDA Tire
- Brake: Disc brake for front&rear
- Derailleurs: 21 speed Shimano gear shift
- Handle bar and stem: Aluminum alloy
- Max speed:25km-32km/H
- Driving mode: PAS&Throttle
- Driving distance: Approx 50-60km
- Dimension: 1950×620×1150mm
- Packing size: 1590x310x820mm
- N.W./G.W.:29KGS/38KGS
- Loading capacity: 150kgs
- Container loads: 80pcs/20'GP; 190pcs/40'HQ