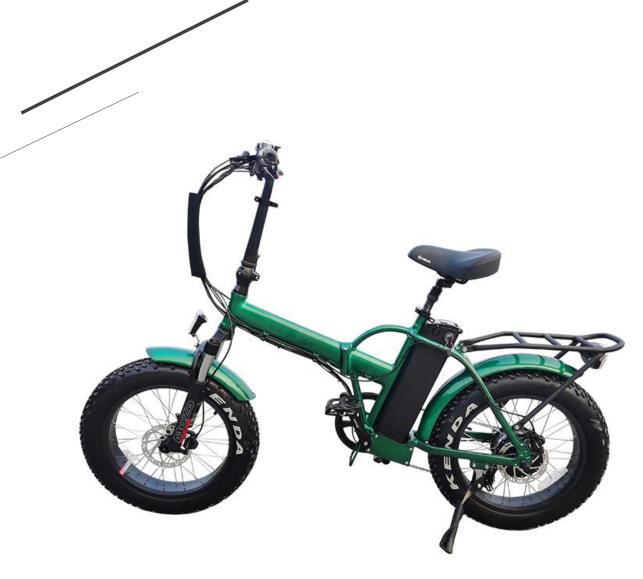

- Motor: 500W hub motor
- Battery: 48V 15.6AH lithium battery
- Display: LCD display
- Light: LED Light for Front and battery light for rear
- Tire: 20"×4.0 KENDA Tire
- Brake: Disc brake for front & Rear
- Derailleurs: Seven speed Shimano gear shift & shimano flywheel
- Front fork: Aluminum alloy Hydraulic suspension
- Seat post: Aluminum alloy seat post with suspension
- Handle bar and stem: Aluminum alloy
- Max speed:25km-32km/H
- Driving mode: PAS&Throttle
- Driving distance: Approx 45-70km
- Packing size:160×27×85cm
- N.W./G.W.:35KGS/40KGS
- Loading capacity: 120kgs
- Container loads: 90pcs/20'GP; 220pcs/40'HQ