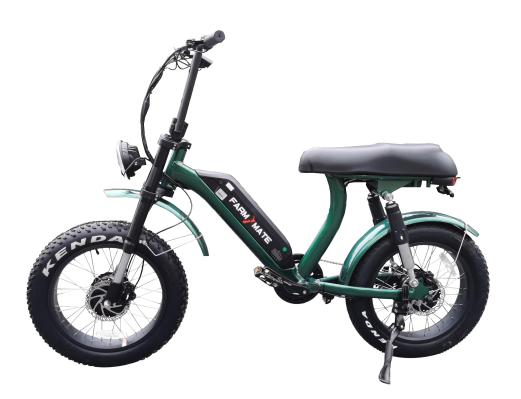

# Fat tire electric bike

- Motor:500W Bafang Dual motors(Front and Rear)
- 3 mode switchover button(front & rear & both motor working)
- Battery: 48V 17.5AH lithium battery (samsung cells)
- Display: SW-LCD-U screen (with USB port)
- Light: LED Light for Front (24w)& Rear(8w), connected to the battery
- Tire: 20"×4.0 KENDA Tire
- Brake: Shimano Front&Rear disc brake
- Derailleurs: Seven speed Shimano gear shift
- Front fork: Aluminum alloy Hydraulic suspension
- Rear suspension: Hydraulic&Spring
- Self moulding-made saddle
- Rear foot supporter
- Handle bar and stem: Aluminum alloy
- Max speed:25km-32km/H
- Driving mode: PAS&Throttle
- Driving distance: Approx 120km
- Packing size:160×27×85cm
- N.W./G.W.:35KGS/40KGS
- Loading capacity: 150kgs
- Container loads: 85pcs/20'GP; 160pcs/40'HQ