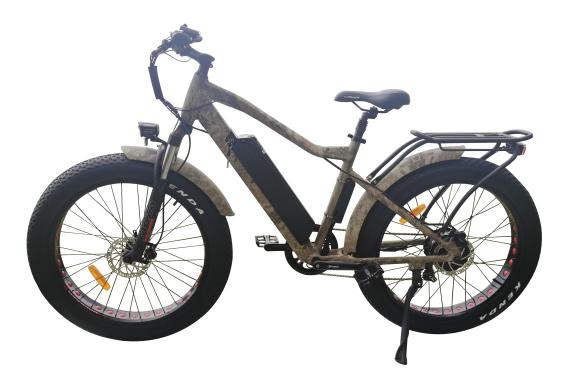

- HP-014
- Motor:750W Bafang motor
- Battery: 48V 14.6AH lithium battery (samsung cells)
- Charger: 48V 2A 110-220V
- Display: Bafang C18 Colorful LCD Display
- Light: LED Light for Front
- Tire: 26"x4.0 KENDA Tire
- Brake: TEKTRO disc brake for both
- Derailleurs: 7 speed shimano gear shift
- Front fork: RSTaluminum alloy with hydraulic suspension
- Saddle:VELO Brand saddle
- Seat post: Aluminum alloy with suspension
- Handle bar and stem: Aluminum alloy
- Max speed:25km-32km/H
- Driving mode: PAS&Throttle
- Driving distance: Approx 70-100km
- Packing size: 160x27x85cm
- N.W./G.W.:35KGS/40KGS
- Loading capacity: 120kgs
- Container loads: 80pcs/20'GP; 165pcs/40'HQ