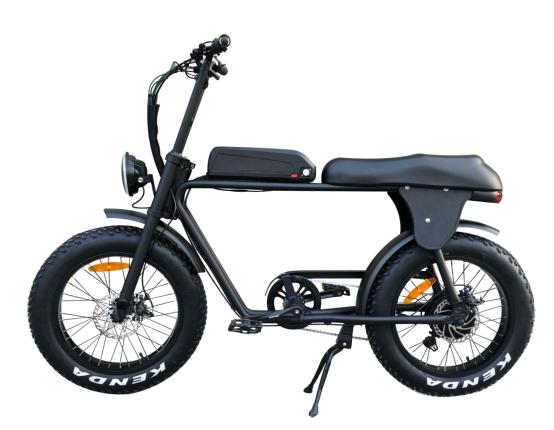

#### Puma S

- Motor:500W/750W hub motor
- Battery: 48V 14AH lithium battery (Sumsung cells)
- Display: LCD display
- Light: LED Light for Front
- Tire: 20"×4.0 Kenda Tire
- Brake: Disc brake for front & Rear
- Derailleurs: 7 speed Shimano gear shift
- Front fork: Aluminum alloy with hydraulic suspension
- Seat post: Aluminum alloy with suspension
- Handle bar and stem: Aluminum alloy
- Max speed:25km-32km/H(can be faster without limit)
- Driving mode: PAS&Throttle
- Driving distance: approx 45-70km
- Packing size: 159×28×78cm
- N.W./G.W.:35KGS/40KGS
- Loading capacity: 150kgs
- Container loads: 80pcs/20'GP; 165pcs/40'HQ