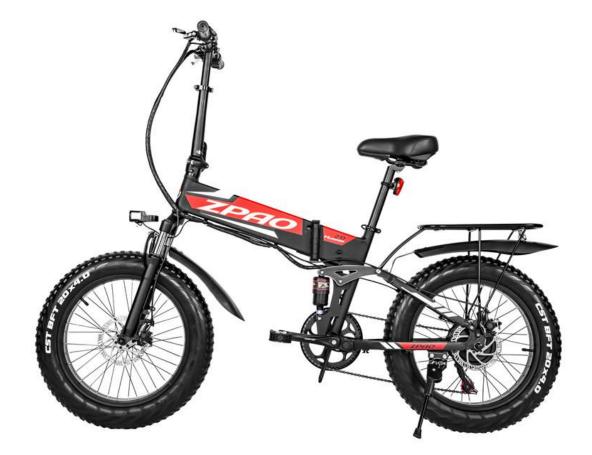

## HP-011

- Frame: Aluminum alloy
- Motor:500W hub motor
- Battery: 48V 12.8AH lithium battery
- Charger: 48V 2A 110-220V
- Display: LCD display
- Light: LED Light for Front
- Tire: 26"x4.0 KENDA Tire
- Brake: Disc brake for front&rear
- Derailleurs: 21 speed Shimano gear shift
- Handle bar and stem: Aluminum alloy
- Max speed:25km-32km/H
- Driving mode: PAS&Throttle
- Driving distance: Approx 50-60km
- Dimension: 1950×620×1150mm
- Packing size: 1590x310x820mm
- N.W./G.W.:29KGS/38KGS
- Loading capacity: 150kgs
- Container loads: 80pcs/20'GP; 190pcs/40'HQ