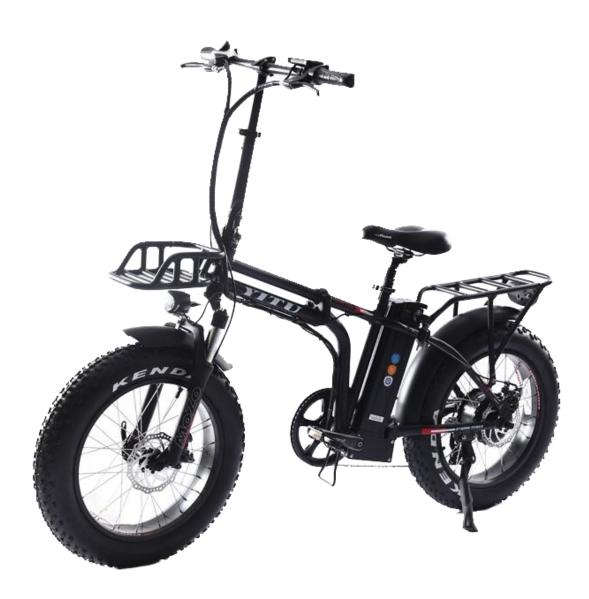

# Fat tire electric bike

- Motor:500W Bafang Dual motors(Front and Rear)
- 3 mode switchover button(front & rear & both motor working)
- Battery: 48V 17.5AH lithium battery (samsung cells)
- Display: SW-LCD-U screen (with USB port)
- Light: LED Light for Front (24w)& Rear(8w), connected to the battery
- Tire: 20"×4.0 KENDA Tire
- Brake: Shimano Front&Rear disc brake
- Derailleurs: Seven speed Shimano gear shift
- Front fork: Aluminum alloy Hydraulic suspension
- Rear suspension: Hydraulic&Spring
- Self moulding-made saddle
- Rear foot supporter
- Handle bar and stem: Aluminum alloy
- Max speed:25km-32km/H
- Driving mode: PAS&Throttle
- Driving distance: Approx 120km
- Packing size:160×27×85cm
- N.W./G.W.:35KGS/40KGS
- Loading capacity: 150kgs
- Container loads: 85pcs/20'GP; 160pcs/40'HQ