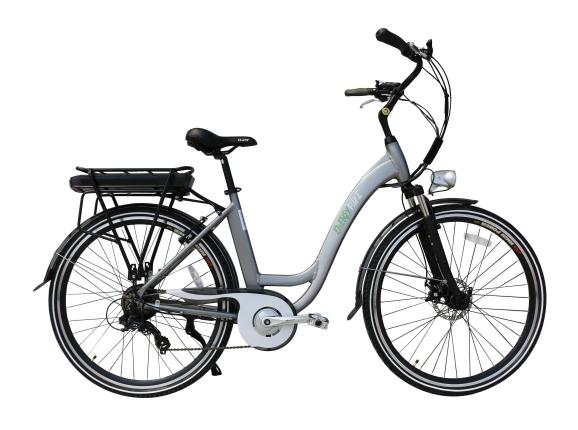

## **HP-C01**

• Motor: 250W hub motor with water proof connector

• Battery: 36V 10AH lithium battery

• Charger: 36V 2A 110-220V

Display: LED display

• Light: LED Light for Front&Rear

● Tire: 26"×1.75 Tire

• Brake: Disc brake for front & Rear V brake

• Derailleurs: Seven speed Shimano gear shift

• Front fork: Aluminum alloy with hydraulic suspension

• Seat post: Aluminum alloy

• Handle bar and stem: Aluminum alloy

• Max speed: 25km-32km/H

• Driving mode: PAS&Throttle

• Driving distance: Approx 50km

• Packing size: 155×25×78cm

• N.W./G.W.: 25KGS/30KGS

• Loading capacity: 120kgs

• Motor: 500W hub motor with water proof connector

Battery: 48V 13AH lithium battery (Samsung cells)