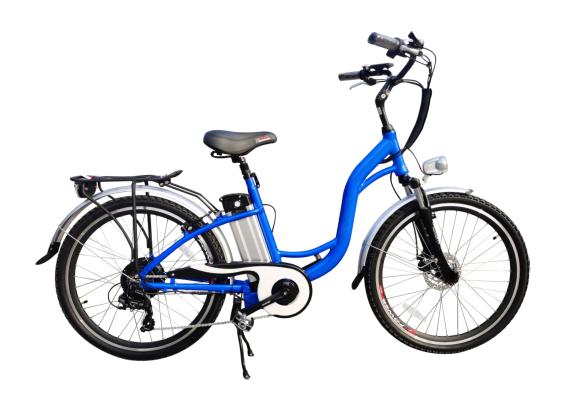

## HP-C05

Motor: 500W hub motor

• Battery: 48V 13AH lithium battery (Samsung cells)

• Charger: 48V 2A 110-220V

• Display: LCD display

• Light: LED Light for Front&Rear battery light

• Tire: 26"×1.75 Tire

• Brake: Disc brake for front & Rear

• Derailleurs: Seven speed Shimano gear shift

• Front fork: Aluminum alloy

• Seat post: Aluminum alloy with suspension

• Handle bar and stem: Aluminum alloy

Max speed: 25km-32km/H

• Driving mode: PAS&Throttle

Driving distance: Approx 45km

• Packing size: 155×25×78cm

• N.W./G.W.: 25KGS/30KGS

• Loading capacity: 120kgs

Motor: 500W hub motor

Battery: 48V 13AH lithium battery

• Charger: 48V 2A 110-220V

• Display: LCD display