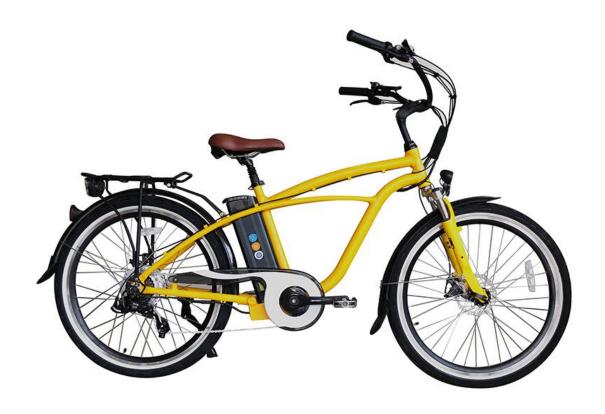

Driving distance: Approx 45km

• Packing size: 155×25×78cm

• N.W./G.W.: 25KGS/30KGS

• Loading capacity: 120kgs

Motor: 500W hub motor

Battery: 48V 13AH lithium battery

• Charger: 48V 2A 110-220V

• Display: LCD display

• Light: LED Light for Front&Rear battery light

• Tire: 26"×2.125 Tire

• Brake: Disc brake for front & Rear

• Derailleurs: Seven speed Shimano gear shift

• Front fork: Aluminum alloy with suspension

• Seat post: Aluminum alloy with suspension

• Handle bar and stem: Aluminum alloy

• Max speed:25km-32km/H

• Driving mode: PAS&Throttle

• Driving distance: approx 50-60km

• Packing size: 155×25×78cm

• N.W./G.W.:25KGS/30KGS

• Loading capacity: 120kgs