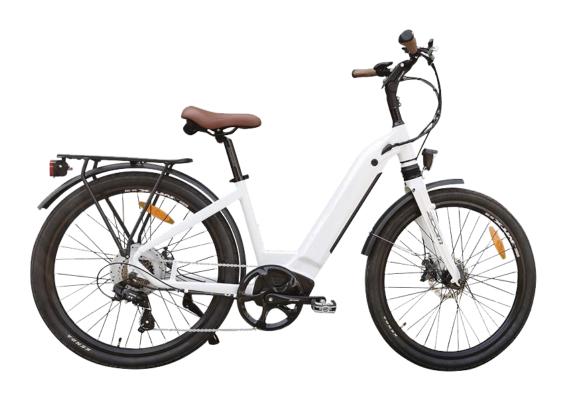

## HP-C05

Motor: 500W hub motor

• Battery: 48V 13AH lithium battery (Samsung cells)

• Charger: 48V 2A 110-220V

• Display: LCD display

• Light: LED Light for Front&Rear battery light

• Tire: 26"×1.75 Tire

• Brake: Disc brake for front & Rear

• Derailleurs: Seven speed Shimano gear shift

• Front fork: Aluminum alloy

• Seat post: Aluminum alloy with suspension

• Handle bar and stem: Aluminum alloy

Max speed: 25km-32km/H

• Driving mode: PAS&Throttle

Driving distance: Approx 45km

• Packing size: 155×25×78cm

• N.W./G.W.: 25KGS/30KGS

• Loading capacity: 120kgs

Motor: 500W hub motor

Battery: 48V 13AH lithium battery

• Charger: 48V 2A 110-220V

• Display: LCD display